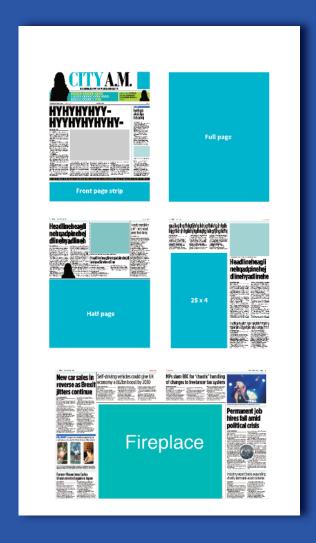

### **DISPLAY ADVERTISING**

| Size                        | Depth | Width  |
|-----------------------------|-------|--------|
| Full Page (35 x 7)          | 350mm | 259mm  |
| DPS (35 X 14)               | 350mm | 548mm* |
| Half Page (17.5 x 7)        | 175mm | 259mm  |
| Half page DPS (17.5 x 14)   | 175mm | 548mm* |
| 25 x 4                      | 250mm | 148mm  |
| 20x3                        | 200mm | 108mm  |
| 20 x 4                      | 200mm | 148mm  |
| 10x7                        | 100mm | 259mm  |
| Fireplace (25 x 8 )         | 250mm | 326mm* |
| Property Half page (17 x 7) | 170mm | 259mm  |

Other executions with arrangement - please email production@cityam.com

Copy Deadline: 4pm on the first working day prior to the insertion date

<sup>\*</sup>includes **30mm** gutter.