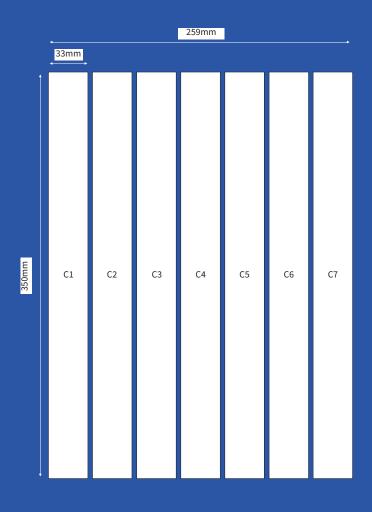

# **AD COLUMN WIDTHS**

### Ad column widths

| Single column | 33mm  |
|---------------|-------|
| Two columns   | 71mm  |
| Three columns | 108mm |
| Four columns  | 148mm |
| Five columns  | 184mm |
| Six columns   | 221mm |
| Seven columns | 259mm |
|               |       |